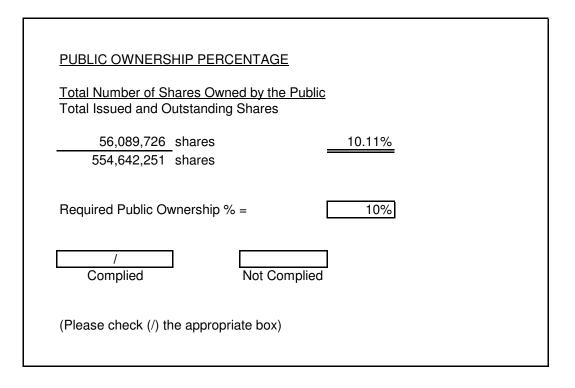

## LORENZO SHIPPING CORPORATION Computation of Public Ownership as of 7/31/2014

Number of Issued Shares ( Common Shares ) Less: Number of Treasury Shares ( if any )

Number of Outstanding Shares ( Common Shares) Less:

| 555,652,251 |  |
|-------------|--|
| 1.010.000   |  |

554,642,251

| Less:                                                   | % to total<br>I/O Shares | Number<br>of Shares |             |
|---------------------------------------------------------|--------------------------|---------------------|-------------|
| Directors                                               |                          |                     |             |
| Julio O. Sy, Sr.                                        |                          |                     |             |
| Direct                                                  |                          |                     |             |
| Indirect (thru)                                         | 7.71%                    | 42,744,511          |             |
| Deogracias Vistan                                       |                          |                     |             |
| Direct                                                  | 0.00%                    | 3,750               |             |
| Indirect (thru)                                         |                          |                     |             |
| Michael Escaler                                         |                          |                     |             |
| Direct                                                  | 0.04%                    | 241,250             |             |
| Indirect (thru)                                         |                          |                     |             |
| Doris Teresa M. Ho                                      |                          |                     |             |
| Direct                                                  | 0.00%                    | 1                   |             |
| Indirect (thru)                                         |                          |                     |             |
| Antony Louis Marden                                     |                          |                     |             |
| Direct                                                  | 0.00%                    | 1                   |             |
| Indirect (thru)                                         |                          |                     |             |
| Roberto A. Umali                                        |                          |                     |             |
| Direct                                                  |                          |                     |             |
| Indirect (thru)                                         | 0.21%                    | 1,188,701           |             |
| Edgardo A. Bautista                                     |                          |                     |             |
| Direct                                                  |                          |                     |             |
| Indirect (thru)                                         | 0.00%                    | 1,000               |             |
| Sub-total                                               |                          | 44,179,214          |             |
| 0///                                                    |                          |                     |             |
| Officers                                                |                          |                     |             |
| Arsenio Cabrera, Corporate Secretary                    | 0.010/                   | 00.000              |             |
| Direct                                                  | 0.01%                    | 30,000              |             |
| Indirect (thru)                                         |                          |                     |             |
| Mr. Jay R. Olivarez, Chief Operating Officer            | 0.000/                   |                     |             |
| Direct                                                  | 0.00%                    | -                   |             |
| Indirect (thru)<br>Mr. Dino C. Diaz, Compliance Officer |                          |                     |             |
| Direct                                                  | 0.00%                    |                     |             |
| Indirect (thru)                                         | 0.00%                    | -                   |             |
| Ms. Edna F. Mendiola, VP-Finance                        |                          |                     |             |
| Direct                                                  | 0.00%                    |                     |             |
| Indirect (thru)                                         | 0.00 %                   | -                   |             |
| Mr. Felicisimo Saldana, VP-Operations                   |                          |                     |             |
| Direct                                                  | 0.00%                    |                     |             |
| Indirect (thru)                                         | 0.0078                   |                     |             |
| Mr. Edralin Manapsal, VP-Marketing                      |                          |                     |             |
| Direct                                                  | 0.00%                    | -                   |             |
| Indirect (thru)                                         | 0.0070                   |                     |             |
| Sub-total                                               |                          | 30,000              |             |
|                                                         |                          | 00,000              |             |
| Principal Stockholders                                  |                          |                     |             |
| NATIONAL MARINE CORPORATION                             |                          |                     |             |
| Direct                                                  | 49.86%                   | 276,520,756         |             |
| Indirect (c/o PCD Nominee Corporation)                  | 18.50%                   | 102,628,805         | 379,149,56  |
| PIONEER INSURANCE                                       |                          |                     |             |
| Direct                                                  | 0.00%                    | -                   |             |
| Indirect (c/o PCD Nominee Corporation)                  | 13.56%                   | 75,193,750          | 75,193,75   |
| Sub-total                                               |                          | 454,343,311         |             |
|                                                         |                          |                     |             |
| Affiliates:                                             | 0.00%                    | -                   |             |
| Sub-total                                               |                          | -                   |             |
|                                                         |                          |                     |             |
| Others:                                                 | 0.00%                    | -                   |             |
| Sub-total                                               |                          |                     | 498,552,525 |
|                                                         |                          |                     |             |
| Number of Shares Owned by the Public                    |                          | _                   | 56,089,726  |